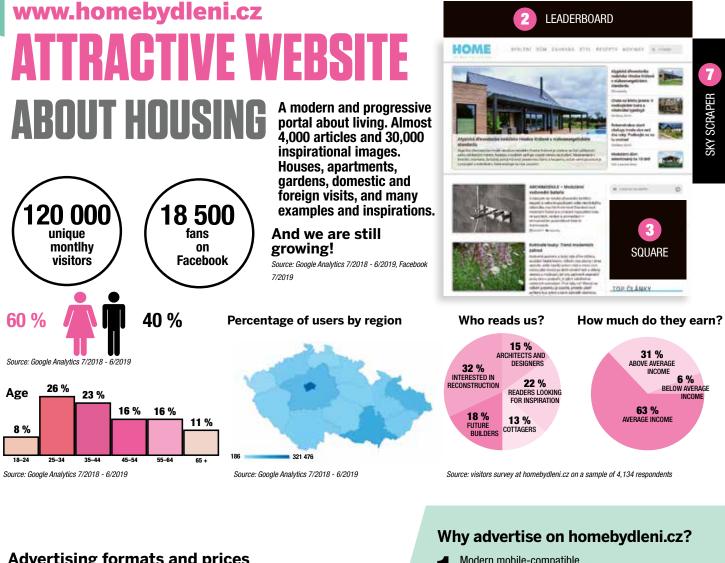

## homebydleni.cz



### Advertising formats and prices www.homebydleni.cz

BRANDING HOME 1 1 BRANDING **3RANDING** TOP OLANKY

- Modern mobile-compatible website.
- Thanks to daily updated content, a rich archive of articles, A photos and cooperation with major companies, www.
- homebydleni.cz has guaranteed continuous growth of traffic. Effective ad targeting to portal
- 3 visitors.
  - Resonating brand on social
- 0 networks.
  - Strong virality of Facebook posts.

## **BOX-IN** in the photo gallery



web

2

1

BRANDING

4

0

Ð

100

-

1.00

## www.homebydleni.cz

# homebydleni.cz

|                      | Advertising for                                                                                                                                        | mats sold for