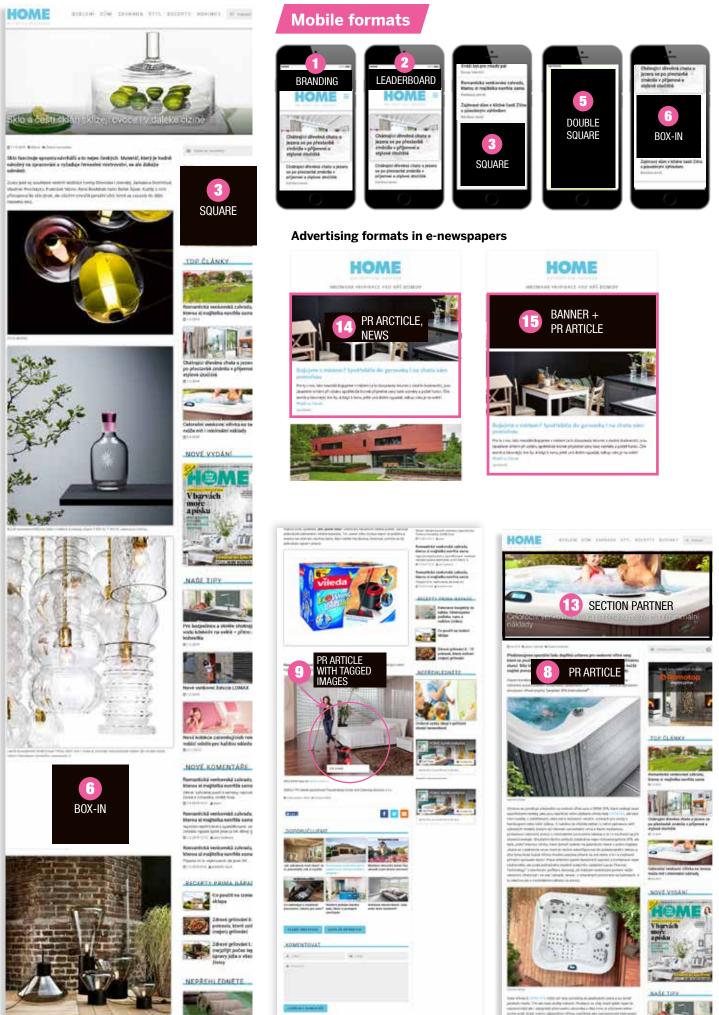

### Advertising formats and prices www.homebydleni.cz

BRANDING HOME 1 1 BRANDING **3RANDING** TOP OLANKY

- Modern mobile-compatible website.
- Thanks to daily updated content, a rich archive of articles, A photos and cooperation with major companies, www.
- homebydleni.cz has guaranteed continuous growth of traffic. Effective ad targeting to portal
- 3 visitors.
  - Resonating brand on social
- 0 networks.
  - Strong virality of Facebook posts.

### ng formats in the form of an article

| Formát                                                                                                                             | Placement                                                              | Specifications                                                                                                                                                                 | Price                                                        |
|------------------------------------------------------------------------------------------------------------------------------------|------------------------------------------------------------------------|--------------------------------------------------------------------------------------------------------------------------------------------------------------------------------|--------------------------------------------------------------|
| 8 PR ARTICLE**<br>The price of publication<br>includes linking three<br>words (phrases) to the<br>client's website.                | on the main<br>page, in a section<br>according to the<br>article topic | 3,600 characters (including spaces)<br>5-8 images (min 1200 x 800 px)<br>max. 2-3 lines, logo (125px wide)<br>may be part of the article                                       | 22 500 CZK /<br>publication                                  |
| PR ARTICLE WITH<br>TAGGED IMAGES***                                                                                                | on the main page, in sections by focus                                 | 3,600 characters (including spaces),<br>5-8 images (min. 2000px wide,<br>72 dpi), max 3 hyperlinks, logo<br>(125 x 125 px) can be part of an<br>article, max 3 tags with links | 27 000 CZK /<br>publication                                  |
| <b>10</b> NATIVE PR ARTICLE**<br>The price of publication<br>includes linking three<br>words (phrases) to the<br>client's website. | on the main<br>page, in a section<br>according to the<br>article topic | 3,600 characters (including spaces)<br>5-8 images (min. 1200 x 800 pxl),<br>max. 2-3 links, logo (125 pxl wide)<br>may be part of the article                                  | 29 000 CZK /<br>publication<br>Production price<br>9 000 CZK |

| <b>1</b> NEWS ****<br>The price of publication<br>includes linking the source<br>of information to the<br>client's website. | on the main page,<br>in the NEWS section<br>and in the section<br>by topic                                                                                                                                                                                   | 900 characters (including spaces),<br>2-3 images, 1 hyperlink, logo (125px<br>wide) may be part of the news | 13 500 CZK /<br>publication          |
|-----------------------------------------------------------------------------------------------------------------------------|--------------------------------------------------------------------------------------------------------------------------------------------------------------------------------------------------------------------------------------------------------------|-------------------------------------------------------------------------------------------------------------|--------------------------------------|
| PUBLICATION OF     CORPORATE VIDEOS                                                                                         | publishing a video<br>presentation of the<br>client in advertorial                                                                                                                                                                                           | maximum video length: 5 min.<br>Format: FLV, embed link (youtube,                                           | Part of PR<br>article: 18 000<br>CZK |
|                                                                                                                             | or in the News<br>section                                                                                                                                                                                                                                    | video)                                                                                                      | Part of News:<br>9 000 CZK           |
| PRODUCTION OF VIDEO<br>PRESENTATIONS                                                                                        | Depending on work intensity, recording time and video usage (workflows,<br>interviews, presentation of company products / technologies / reference objects)                                                                                                  |                                                                                                             |                                      |
| B PARTNERSHIP<br>Portal Section: Housing,<br>House, Garden, Style                                                           | Partner of the section receives:<br>• 1,040 × 400 px space as a static image with a link in the<br>selected section and its subsections<br>• PR article<br>• news (possibility to publish press release, company news<br>during the year)<br>• banner BOX IN |                                                                                                             | Price: 50 000<br>CZK / month         |

#### ng formats in e-newspapers

| Format                                  | Placement                                                                                                                                    | Specifications | Price      |
|-----------------------------------------|----------------------------------------------------------------------------------------------------------------------------------------------|----------------|------------|
| PR ARTICLE, NEWS IN<br>e-newspapers**** | A link to the PR article (or Ne<br>homebydleni.cz, is located<br>e-newspa                                                                    | 22 500 CZK     |            |
| BANNER AD LINK +<br>PR ARTICLE          | The click-through banner<br>link is located at the begin-<br>ning of the e-newspaper.<br>The e-newspaper includes<br>a link to a PR article. | jpg, png, gif  | 28 500 CZK |